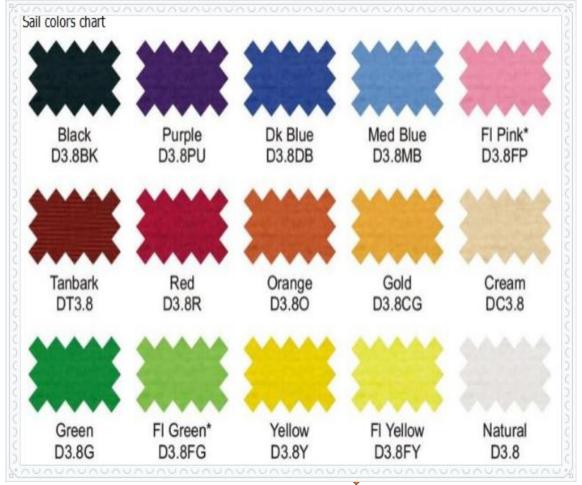

Mast is made of T6 aluminium, sail made of Challenge (US)brand dacron (3.80Zthick) .Pontoon made of Korean  $\mbox{PVC}(1.2\mbox{mm})$ 