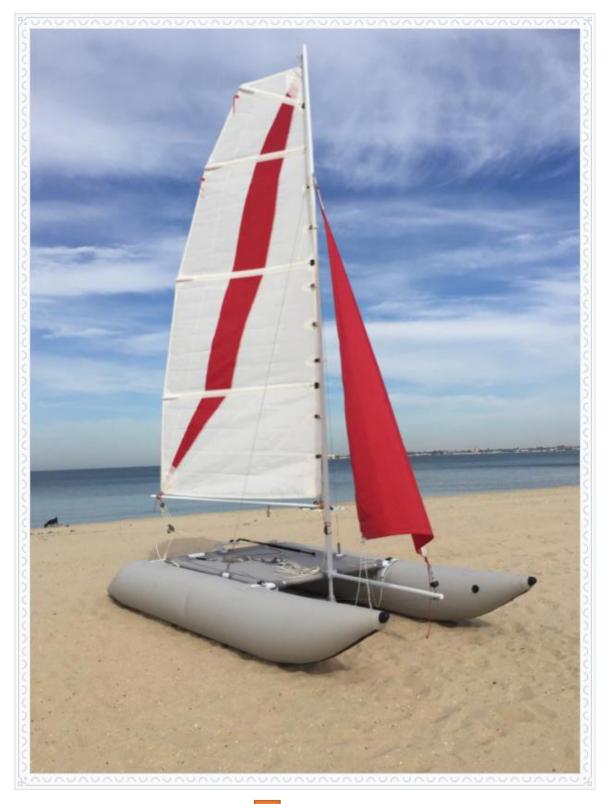

## Portable Sailing Catamaran (STARCAT) (Made by China Machinery Engineering Co., Hubei Ltd.) http://www.inflatableribboat.com/

| Mast height              | 5m                            |
|--------------------------|-------------------------------|
| Main sail                | 6.05sqm                       |
| Jib                      | 2.54sqm                       |
| Dia of pontoon           | 0.5m                          |
| Air chamber each Pontoon | 2 Nr.                         |
| Max load                 | 300kg                         |
| Crew                     | 4 persons                     |
| Pontoon length           | 4.5m                          |
| Pontoon Width            | 2. 2m                         |
| Weight                   | 66kg                          |
| Set up time              | 2030min                       |
| Packing size             | 2 carring bags(2m*0.45m*0.4m) |
| Weight(GW/NW):           | 70KGS/66KGS                   |

Mast is made of T6 aluminium, sail made of Challenge (US)brand dacron (3.80Zthick) .Pontoon made of Korean  $\mbox{PVC}(1.2\mbox{mm})$ 