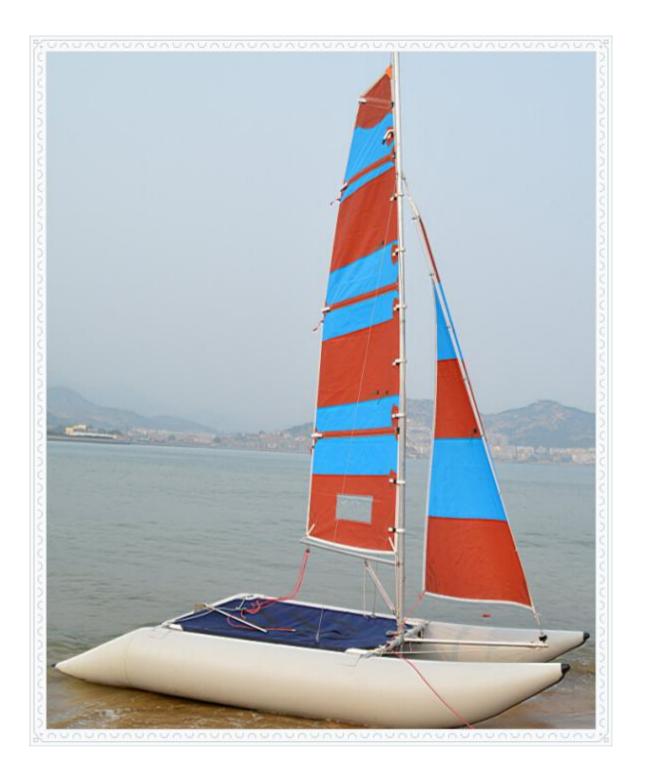

## Portable Sailing Catamaran (STARCAT) (Made by China Machinery Engineering Co., Hubei Ltd.) http://www.inflatableribboat.com/

| Mast height              | 5m                            |
|--------------------------|-------------------------------|
| Main sail                | 6.05sqm                       |
| Jib                      | 2.54sqm                       |
| Dia of pontoon           | 0.5m                          |
| Air chamber each Pontoon | 2 Nr.                         |
| Max load                 | 300kg                         |
| Crew                     | 4 persons                     |
| Pontoon length           | 4.5m                          |
| Pontoon Width            | 2. 2m                         |
| Weight                   | 66kg                          |
| Set up time              | 2030min                       |
| Packing size             | 2 carring bags(2m*0.45m*0.4m) |
| Weight(GW/NW):           | 70KGS/66KGS                   |

Mast is made of T6 aluminium, sail made of Challenge (US)brand dacron (3.80Zthick) .Pontoon made of Korean  $\mbox{PVC}(1.2\mbox{mm})$ 