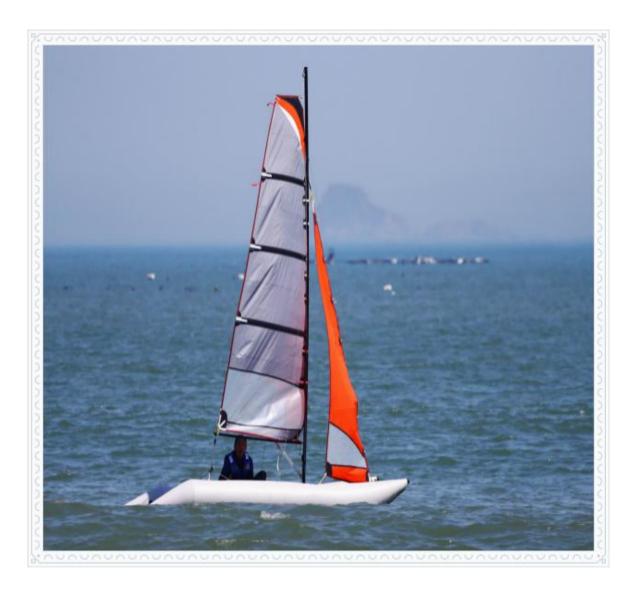

## Portable Sailing Catamaran (STARCAT) (Made by China Machinery Engineering Co., Hubei Ltd.) http://www.inflatableribboat.com/

| Mast height              | 5m                            |
|--------------------------|-------------------------------|
| Main sail                | 6.05sqm                       |
| Jib                      | 2.54sqm                       |
| Dia of pontoon           | 0.5m                          |
| Air chamber each Pontoon | 2 Nr.                         |
| Max load                 | 300kg                         |
| Crew                     | 4 persons                     |
| Pontoon length           | 4.5m                          |
| Pontoon Width            | 2. 2m                         |
| Weight                   | 66kg                          |
| Set up time              | 2030min                       |
| Packing size             | 2 carring bags(2m*0.45m*0.4m) |
| Weight(GW/NW):           | 70KGS/66KGS                   |

Mast is made of T6 aluminium, sail made of Challenge (US)brand dacron (3.80Zthick) .Pontoon made of Korean  $\mbox{PVC}(1.2\mbox{mm})$ 